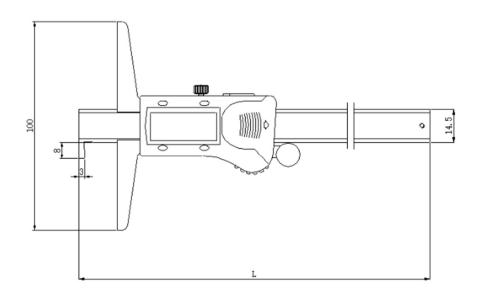

| Measuring range mm | Resolution mm / inch | Allowable error mm | L<br>mm |
|--------------------|----------------------|--------------------|---------|
| 0-150mm            | 0.01 / .0005 "       | ± 0.02             | 233     |
| 0-200mm            | 0.01 / .0005 "       | ± 0.03             | 285     |
| 0-300mm            | 0.01 / .0005 "       | ± 0.04             | 390     |