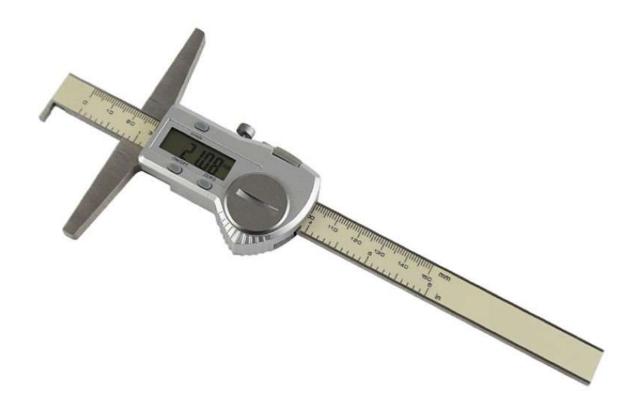

## SINGLE HOOK DIGITAL DEPTH GAUGE

## **PRODUCT DESCRIPTION**

- 1. The main ruler and measuring claw are made of hardened stainless steel
- 2. The thumb wheel can be fine-tuned
- 3. LCD screen quickly displays data, easy to read
- 4. Automatic power switch
- 5. Interchange of relative measurement and absolute measurement at any position (ABS function)
- 6. Zero reset at any position
- 7. Metric and English conversion
- 8. IP54 waterproof
- 9, 3v environmental protection lithium battery, battery life is greater than 1 year
- 10. Measure the size of the groove position